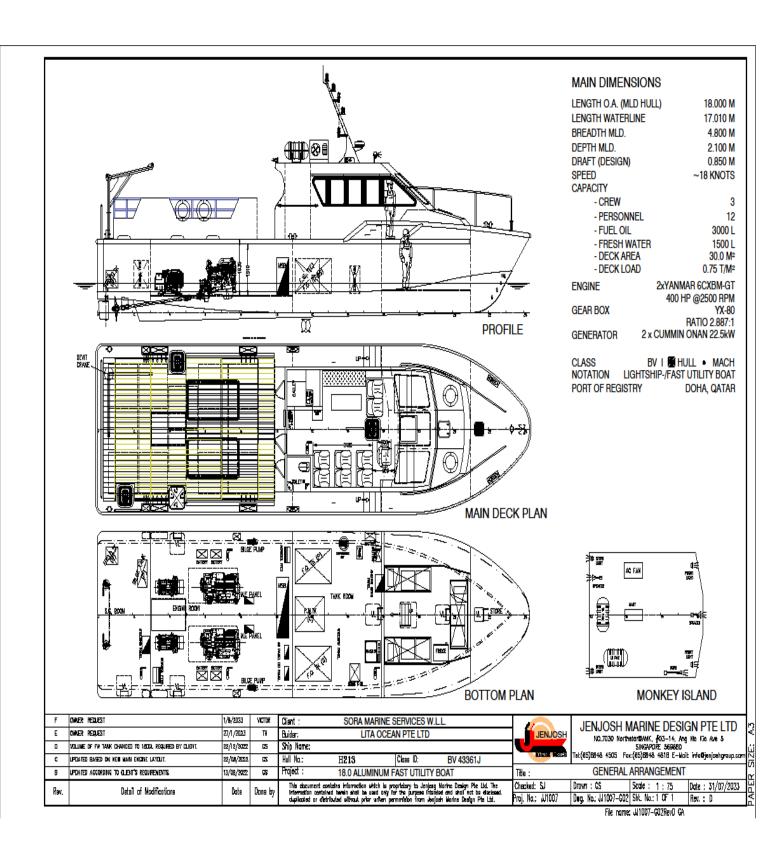

## 18 m Crew & Supply Vessel

| Principal particulars |                                   |
|-----------------------|-----------------------------------|
| Vessel name           | SORA 4                            |
| Place Built           | Lita Ocean, Singapore             |
| Year Build            | 2023                              |
| Type of Hull          | Aluminum Alloy                    |
| Basic Function        | Cargo supply, Pax transfer to OPL |
| Flag                  | Qatar                             |
| Call sign             | A7A3612                           |
| IMO                   | n/a                               |
| PAX Capacity          | 12 Pax + 3 crew                   |
| Length Overall        | 18 m                              |
| Breadth               | 4.8 m                             |
| Depth                 | 2.1 m                             |
| Draft (max)           | 0.85 m                            |
| Class                 | Bureau Veritas                    |
| GRT                   | 42                                |

| Performance    |          |
|----------------|----------|
| Maximum Speed  | 18 Knots |
| Cruising Speed | 16 Knots |

| Propulsion system    |                           |
|----------------------|---------------------------|
| Main Engines         | 2 * Yanmar 6CXBM-GT       |
|                      | 400 BHP @ 2500 rpm        |
| Auxiliary Engines    | 2 * Onan 20.5EFKOZD,      |
|                      | 20.5kW                    |
| Gear box             | 2 * YX-80                 |
| Propellers           | 2 * SS316L                |
| Steering Gear System | Hydraulic Steering System |

| Deck equipment      |                             |
|---------------------|-----------------------------|
| Anchors & Chain     | As per class req.           |
| Anchor Windlass c/w | Hydraulic Vertical windlass |
| Bow                 |                             |
| Davit               | 300 Kg SWL                  |

| Navigation and Communications Equipment |                              |
|-----------------------------------------|------------------------------|
| Navigation Lights &                     | Masthead & Search Lights     |
| Switches                                | iviastifieau & Search Lights |
| MFD w/GPS and                           | GS25 Antenna with Built      |
| Sounder                                 | In Rate Compass              |
| Auto Pilot System                       | Simrad AP70 MK2              |
| Radar                                   | Simrad HAL020 24NM           |
| VHF Radio                               | Simrad RS20 VHF DSC          |
| AIS                                     | Simrad V5035 Class A         |
| Compass                                 | Magnetic Compass             |
| Other Equip                             | CCTV, PA System              |

| Tank capacities |             |
|-----------------|-------------|
| Fuel Oil        | 3000 Liters |
| Fresh Water     | 1000 Liters |
| Sewage tank     | 150 Liter   |

| Hull and Superstructure                     |                     |
|---------------------------------------------|---------------------|
| Welded Aluminium                            |                     |
| Tampered/Toughened                          | Kapur Timber Deck   |
| Glass                                       |                     |
| Aluminium Bow Rail                          | Aluminium Side Rail |
| Fully Welded Strong<br>Aluminium Engine Bed | Helmsman Chair &    |
|                                             | Commander Chair c/w |
|                                             | Base                |
| Accommodation for 3                         | Non-Slip Deck       |
| bunks, with toilet                          | Non Ship Deck       |