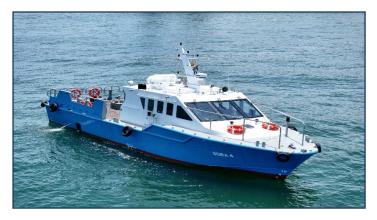

## 18 m Crew & Supply Vessel

| Principal particulars |                                   |
|-----------------------|-----------------------------------|
| Vessel name           | SORA 4                            |
| Place Built           | Lita Ocean, Singapore             |
| Year Build            | 2023                              |
| Type of Hull          | Aluminum Alloy                    |
| Basic Function        | Cargo supply, Pax transfer to OPL |
| Flag                  | Qatar                             |
| Call sign             | A7A3612                           |
| IMO                   | n/a                               |
| PAX Capacity          | 12 Pax + 3 crew                   |
| Length Overall        | 18 m                              |
| Breadth               | 4.8 m                             |
| Depth                 | 2.1 m                             |
| Draft (max)           | 0.85 m                            |
| Class                 | Bureau Veritas                    |
| GRT                   | 42                                |